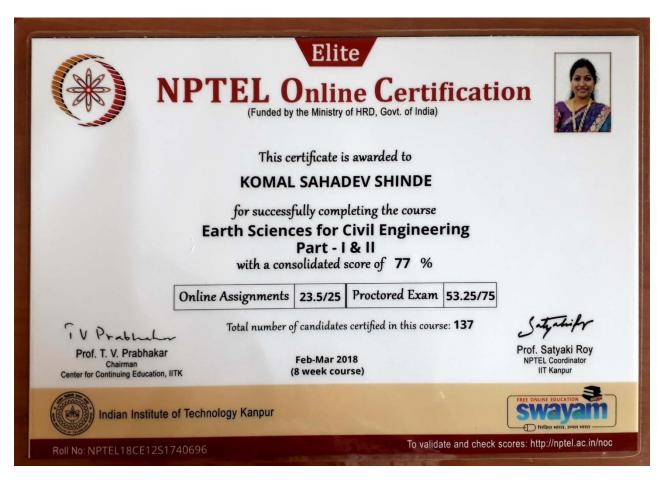

| 6.3.4 Average percentage of teachers attending professional development programs,<br>viz., Orientation Program, Refresher Course, Short Term Course, Faculty Development<br>Programs during the last five years (5) |                                                                                                              |                                                                                |                                                                         |  |
|---------------------------------------------------------------------------------------------------------------------------------------------------------------------------------------------------------------------|--------------------------------------------------------------------------------------------------------------|--------------------------------------------------------------------------------|-------------------------------------------------------------------------|--|
| Year                                                                                                                                                                                                                | Number of<br>teachers who<br>attended                                                                        | Title of the professional development program                                  | Date and Duration<br>(from – to)                                        |  |
| 2017-18                                                                                                                                                                                                             | l (Miss.Komal<br>Shinde)                                                                                     | NPTL Short term course<br>of earth science                                     | From Feb2018 to<br>march2018                                            |  |
| 2017-18                                                                                                                                                                                                             | I.(Miss.Komal<br>Shinde)                                                                                     | Training workshop on<br>Students<br>Induction program                          | From 17/07/2017<br>to 21/07/2017                                        |  |
| 2017-18                                                                                                                                                                                                             | l (Miss.Geetanjal<br>i Sawant)                                                                               | STTP on Application of<br>high definition<br>surveying in civil<br>engineering | From I <sup>st</sup> January<br>2018 to 6 <sup>th</sup><br>January 2018 |  |
| 2016-17                                                                                                                                                                                                             | 4.<br>(Miss.Geetanjali<br>Sawant,Miss.Ko<br>mal Shinde,<br>Mr.Shekhar<br>Sawant,<br>Mr.Venkatesh<br>Taduvai) | Scilab and Latex                                                               | From 19/06/2017<br>to 24/06/2017                                        |  |
| 2015-16                                                                                                                                                                                                             | I.(Mr.Shekhar<br>Sawant)                                                                                     | Two day Faculty<br>development Workshop<br>on<br>Virtual Lab                   | From 13/02/2016<br>to 14/02/2016                                        |  |
| 2015-16                                                                                                                                                                                                             | I.(Mr.Vankatesh<br>Taduvai)                                                                                  | workshop 3D Max                                                                | from 26/02/2016<br>to 07/03/2016                                        |  |
| 2015-16                                                                                                                                                                                                             | 2.(Mr.Shekhar<br>Sawant &<br>Mr.N.S.Chougule<br>)                                                            | National level seminar<br>on Advances in<br>civil engineering                  | From 11/02/2016<br>to 12/02/2016                                        |  |
| 2013-14                                                                                                                                                                                                             | I.(Mr.Mandar<br>Pawari)                                                                                      | Orientation Workshop<br>for subject Geotechnical<br>Engineering                | From 07/01/2014<br>to 08/01/2014                                        |  |