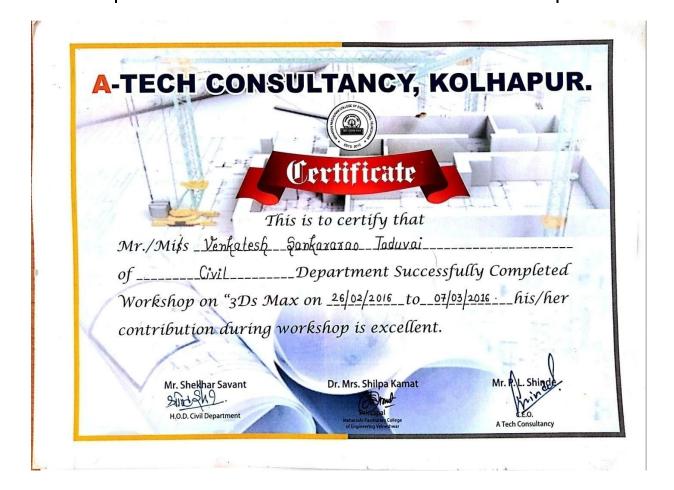

| 6.3.4 Average percentage of teachers attending professional development programs,<br>viz., Orientation Program, Refresher Course, Short Term Course, Faculty Development<br>Programs during the last five years (5) |                                                                                                              |                                                                                |                                                                         |  |
|---------------------------------------------------------------------------------------------------------------------------------------------------------------------------------------------------------------------|--------------------------------------------------------------------------------------------------------------|--------------------------------------------------------------------------------|-------------------------------------------------------------------------|--|
| Year                                                                                                                                                                                                                | Number of<br>teachers who<br>attended                                                                        | Title of the professional development program                                  | Date and Duration<br>(from – to)                                        |  |
| 2017-18                                                                                                                                                                                                             | l (Miss.Komal<br>Shinde)                                                                                     | NPTL Short term course<br>of earth science                                     | From Feb2018 to<br>march2018                                            |  |
| 2017-18                                                                                                                                                                                                             | I.(Miss.Komal<br>Shinde)                                                                                     | Training workshop on<br>Students<br>Induction program                          | From 17/07/2017<br>to 21/07/2017                                        |  |
| 2017-18                                                                                                                                                                                                             | l (Miss.Geetanjal<br>i Sawant)                                                                               | STTP on Application of<br>high definition<br>surveying in civil<br>engineering | From I <sup>st</sup> January<br>2018 to 6 <sup>th</sup><br>January 2018 |  |
| 2016-17                                                                                                                                                                                                             | 4.<br>(Miss.Geetanjali<br>Sawant,Miss.Ko<br>mal Shinde,<br>Mr.Shekhar<br>Sawant,<br>Mr.Venkatesh<br>Taduvai) | Scilab and Latex                                                               | From 19/06/2017<br>to 24/06/2017                                        |  |
| 2015-16                                                                                                                                                                                                             | I.(Mr.Shekhar<br>Sawant)                                                                                     | Two day Faculty<br>development Workshop<br>on<br>Virtual Lab                   | From 13/02/2016<br>to 14/02/2016                                        |  |
| 2015-16                                                                                                                                                                                                             | I.(Mr.Vankatesh<br>Taduvai)                                                                                  | workshop 3D Max                                                                | from 26/02/2016<br>to 07/03/2016                                        |  |
| 2015-16                                                                                                                                                                                                             | 2.(Mr.Shekhar<br>Sawant &<br>Mr.N.S.Chougule<br>)                                                            | National level seminar<br>on Advances in<br>civil engineering                  | From 11/02/2016<br>to 12/02/2016                                        |  |
| 2013-14                                                                                                                                                                                                             | I.(Mr.Mandar<br>Pawari)                                                                                      | Orientation Workshop<br>for subject Geotechnical<br>Engineering                | From 07/01/2014<br>to 08/01/2014                                        |  |