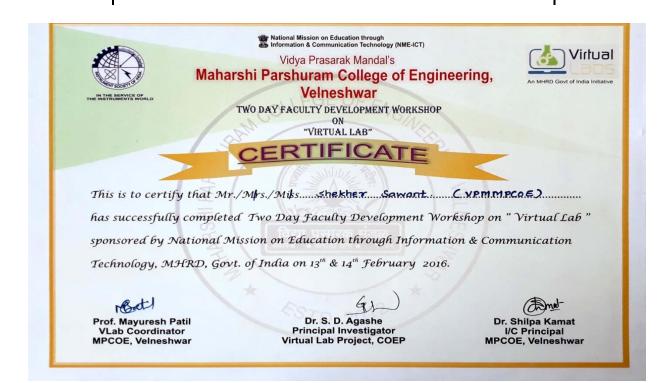

| 6.3.4 Average percentage of teachers attending professional development programs,<br>viz., Orientation Program, Refresher Course, Short Term Course, Faculty Development<br>Programs during the last five years (5) |                                                                                                              |                                                                                |                                                                         |  |
|---------------------------------------------------------------------------------------------------------------------------------------------------------------------------------------------------------------------|--------------------------------------------------------------------------------------------------------------|--------------------------------------------------------------------------------|-------------------------------------------------------------------------|--|
| Year                                                                                                                                                                                                                | Number of<br>teachers who<br>attended                                                                        | Title of the professional development program                                  | Date and Duration<br>(from – to)                                        |  |
| 2017-18                                                                                                                                                                                                             | l (Miss.Komal<br>Shinde)                                                                                     | NPTL Short term course<br>of earth science                                     | From Feb2018 to<br>march2018                                            |  |
| 2017-18                                                                                                                                                                                                             | I.(Miss.Komal<br>Shinde)                                                                                     | Training workshop on<br>Students<br>Induction program                          | From 17/07/2017<br>to 21/07/2017                                        |  |
| 2017-18                                                                                                                                                                                                             | l (Miss.Geetanjal<br>i Sawant)                                                                               | STTP on Application of<br>high definition<br>surveying in civil<br>engineering | From I <sup>st</sup> January<br>2018 to 6 <sup>th</sup><br>January 2018 |  |
| 2016-17                                                                                                                                                                                                             | 4.<br>(Miss.Geetanjali<br>Sawant,Miss.Ko<br>mal Shinde,<br>Mr.Shekhar<br>Sawant,<br>Mr.Venkatesh<br>Taduvai) | Scilab and Latex                                                               | From 19/06/2017<br>to 24/06/2017                                        |  |
| 2015-16                                                                                                                                                                                                             | I.(Mr.Shekhar<br>Sawant)                                                                                     | Two day Faculty<br>development Workshop<br>on<br>Virtual Lab                   | From 13/02/2016<br>to 14/02/2016                                        |  |
| 2015-16                                                                                                                                                                                                             | I.(Mr.Vankatesh<br>Taduvai)                                                                                  | workshop 3D Max                                                                | from 26/02/2016<br>to 07/03/2016                                        |  |
| 2015-16                                                                                                                                                                                                             | 2.(Mr.Shekhar<br>Sawant &<br>Mr.N.S.Chougule<br>)                                                            | National level seminar<br>on Advances in<br>civil engineering                  | From 11/02/2016<br>to 12/02/2016                                        |  |
| 2013-14                                                                                                                                                                                                             | I.(Mr.Mandar<br>Pawari)                                                                                      | Orientation Workshop<br>for subject Geotechnical<br>Engineering                | From 07/01/2014<br>to 08/01/2014                                        |  |