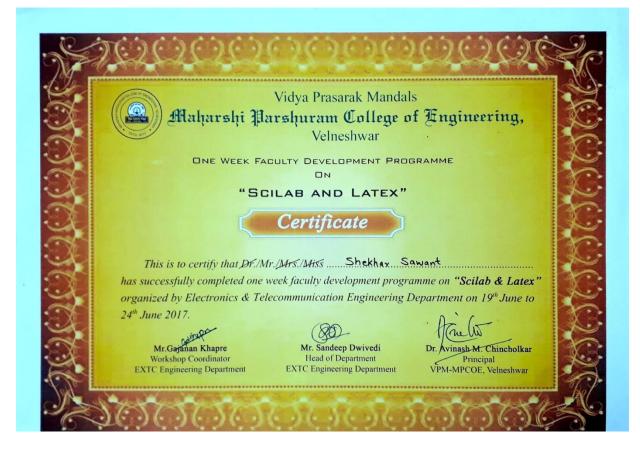

| 6.3.4 Average percentage of teachers attending professional development programs,<br>viz., Orientation Program, Refresher Course, Short Term Course, Faculty Development<br>Programs during the last five years (5) |                                                                                                              |                                                                                |                                                                         |  |
|---------------------------------------------------------------------------------------------------------------------------------------------------------------------------------------------------------------------|--------------------------------------------------------------------------------------------------------------|--------------------------------------------------------------------------------|-------------------------------------------------------------------------|--|
| Year                                                                                                                                                                                                                | Number of<br>teachers who<br>attended                                                                        | Title of the professional development program                                  | Date and Duration<br>(from – to)                                        |  |
| 2017-18                                                                                                                                                                                                             | l (Miss.Komal<br>Shinde)                                                                                     | NPTL Short term course<br>of earth science                                     | From Feb2018 to<br>march2018                                            |  |
| 2017-18                                                                                                                                                                                                             | I.(Miss.Komal<br>Shinde)                                                                                     | Training workshop on<br>Students<br>Induction program                          | From 17/07/2017<br>to 21/07/2017                                        |  |
| 2017-18                                                                                                                                                                                                             | l (Miss.Geetanjal<br>i Sawant)                                                                               | STTP on Application of<br>high definition<br>surveying in civil<br>engineering | From I <sup>st</sup> January<br>2018 to 6 <sup>th</sup><br>January 2018 |  |
| 2016-17                                                                                                                                                                                                             | 4.<br>(Miss.Geetanjali<br>Sawant,Miss.Ko<br>mal Shinde,<br>Mr.Shekhar<br>Sawant,<br>Mr.Venkatesh<br>Taduvai) | Scilab and Latex                                                               | From 19/06/2017<br>to 24/06/2017                                        |  |
| 2015-16                                                                                                                                                                                                             | I.(Mr.Shekhar<br>Sawant)                                                                                     | Two day Faculty<br>development Workshop<br>on<br>Virtual Lab                   | From 13/02/2016<br>to 14/02/2016                                        |  |
| 2015-16                                                                                                                                                                                                             | I.(Mr.Vankatesh<br>Taduvai)                                                                                  | workshop 3D Max                                                                | from 26/02/2016<br>to 07/03/2016                                        |  |
| 2015-16                                                                                                                                                                                                             | 2.(Mr.Shekhar<br>Sawant &<br>Mr.N.S.Chougule<br>)                                                            | National level seminar<br>on Advances in<br>civil engineering                  | From 11/02/2016<br>to 12/02/2016                                        |  |
| 2013-14                                                                                                                                                                                                             | I.(Mr.Mandar<br>Pawari)                                                                                      | Orientation Workshop<br>for subject Geotechnical<br>Engineering                | From 07/01/2014<br>to 08/01/2014                                        |  |