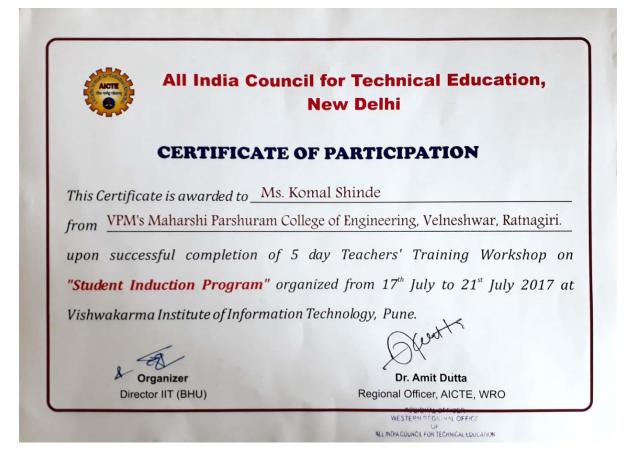

| 6.3.4 Average percentage of teachers attending professional development programs,<br>viz., Orientation Program, Refresher Course, Short Term Course, Faculty Development<br>Programs during the last five years (5) |                                                                                                              |                                                                                |                                                                         |  |
|---------------------------------------------------------------------------------------------------------------------------------------------------------------------------------------------------------------------|--------------------------------------------------------------------------------------------------------------|--------------------------------------------------------------------------------|-------------------------------------------------------------------------|--|
| Year                                                                                                                                                                                                                | Number of<br>teachers who<br>attended                                                                        | Title of the professional development program                                  | Date and Duration<br>(from – to)                                        |  |
| 2017-18                                                                                                                                                                                                             | l (Miss.Komal<br>Shinde)                                                                                     | NPTL Short term course<br>of earth science                                     | From Feb2018 to<br>march2018                                            |  |
| 2017-18                                                                                                                                                                                                             | I.(Miss.Komal<br>Shinde)                                                                                     | Training workshop on<br>Students<br>Induction program                          | From 17/07/2017<br>to 21/07/2017                                        |  |
| 2017-18                                                                                                                                                                                                             | l (Miss.Geetanjal<br>i Sawant)                                                                               | STTP on Application of<br>high definition<br>surveying in civil<br>engineering | From I <sup>st</sup> January<br>2018 to 6 <sup>th</sup><br>January 2018 |  |
| 2016-17                                                                                                                                                                                                             | 4.<br>(Miss.Geetanjali<br>Sawant,Miss.Ko<br>mal Shinde,<br>Mr.Shekhar<br>Sawant,<br>Mr.Venkatesh<br>Taduvai) | Scilab and Latex                                                               | From 19/06/2017<br>to 24/06/2017                                        |  |
| 2015-16                                                                                                                                                                                                             | I.(Mr.Shekhar<br>Sawant)                                                                                     | Two day Faculty<br>development Workshop<br>on<br>Virtual Lab                   | From 13/02/2016<br>to 14/02/2016                                        |  |
| 2015-16                                                                                                                                                                                                             | I.(Mr.Vankatesh<br>Taduvai)                                                                                  | workshop 3D Max                                                                | from 26/02/2016<br>to 07/03/2016                                        |  |
| 2015-16                                                                                                                                                                                                             | 2.(Mr.Shekhar<br>Sawant &<br>Mr.N.S.Chougule<br>)                                                            | National level seminar<br>on Advances in<br>civil engineering                  | From 11/02/2016<br>to 12/02/2016                                        |  |
| 2013-14                                                                                                                                                                                                             | I.(Mr.Mandar<br>Pawari)                                                                                      | Orientation Workshop<br>for subject Geotechnical<br>Engineering                | From 07/01/2014<br>to 08/01/2014                                        |  |