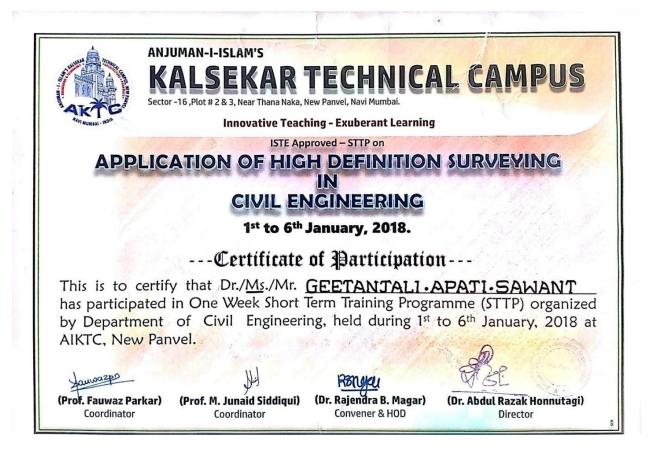

| 6.3.4 Average percentage of teachers attending professional development programs,<br>viz., Orientation Program, Refresher Course, Short Term Course, Faculty Development<br>Programs during the last five years (5) |                                                                                                              |                                                                                |                                                                         |  |
|---------------------------------------------------------------------------------------------------------------------------------------------------------------------------------------------------------------------|--------------------------------------------------------------------------------------------------------------|--------------------------------------------------------------------------------|-------------------------------------------------------------------------|--|
| Year                                                                                                                                                                                                                | Number of<br>teachers who<br>attended                                                                        | Title of the professional development program                                  | Date and Duration<br>(from – to)                                        |  |
| 2017-18                                                                                                                                                                                                             | l (Miss.Komal<br>Shinde)                                                                                     | NPTL Short term course<br>of earth science                                     | From Feb2018 to<br>march2018                                            |  |
| 2017-18                                                                                                                                                                                                             | I.(Miss.Komal<br>Shinde)                                                                                     | Training workshop on<br>Students<br>Induction program                          | From 17/07/2017<br>to 21/07/2017                                        |  |
| 2017-18                                                                                                                                                                                                             | l (Miss.Geetanjal<br>i Sawant)                                                                               | STTP on Application of<br>high definition<br>surveying in civil<br>engineering | From I <sup>st</sup> January<br>2018 to 6 <sup>th</sup><br>January 2018 |  |
| 2016-17                                                                                                                                                                                                             | 4.<br>(Miss.Geetanjali<br>Sawant,Miss.Ko<br>mal Shinde,<br>Mr.Shekhar<br>Sawant,<br>Mr.Venkatesh<br>Taduvai) | Scilab and Latex                                                               | From 19/06/2017<br>to 24/06/2017                                        |  |
| 2015-16                                                                                                                                                                                                             | I.(Mr.Shekhar<br>Sawant)                                                                                     | Two day Faculty<br>development Workshop<br>on<br>Virtual Lab                   | From 13/02/2016<br>to 14/02/2016                                        |  |
| 2015-16                                                                                                                                                                                                             | I.(Mr.Vankatesh<br>Taduvai)                                                                                  | workshop 3D Max                                                                | from 26/02/2016<br>to 07/03/2016                                        |  |
| 2015-16                                                                                                                                                                                                             | 2.(Mr.Shekhar<br>Sawant &<br>Mr.N.S.Chougule<br>)                                                            | National level seminar<br>on Advances in<br>civil engineering                  | From 11/02/2016<br>to 12/02/2016                                        |  |
| 2013-14                                                                                                                                                                                                             | I.(Mr.Mandar<br>Pawari)                                                                                      | Orientation Workshop<br>for subject Geotechnical<br>Engineering                | From 07/01/2014<br>to 08/01/2014                                        |  |