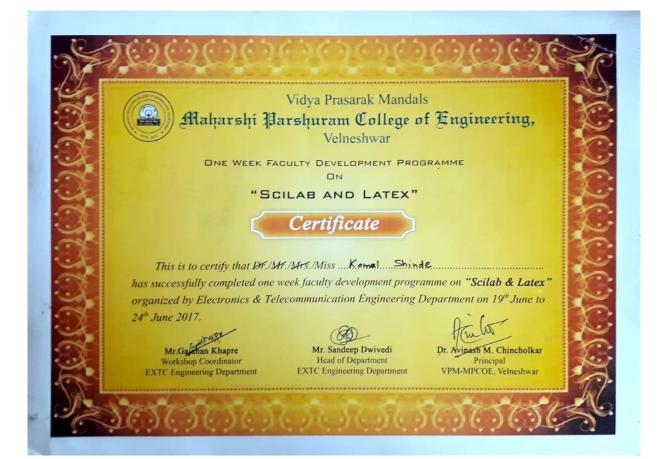

| 6.3.4 Average percentage of teachers attending professional development programs,<br>viz., Orientation Program, Refresher Course, Short Term Course, Faculty Development<br>Programs during the last five years (5) |                                                                                                              |                                                                                |                                                                         |  |
|---------------------------------------------------------------------------------------------------------------------------------------------------------------------------------------------------------------------|--------------------------------------------------------------------------------------------------------------|--------------------------------------------------------------------------------|-------------------------------------------------------------------------|--|
| Year                                                                                                                                                                                                                | Number of<br>teachers who<br>attended                                                                        | Title of the professional development program                                  | Date and Duration<br>(from – to)                                        |  |
| 2017-18                                                                                                                                                                                                             | l (Miss.Komal<br>Shinde)                                                                                     | NPTL Short term course<br>of earth science                                     | From Feb2018 to<br>march2018                                            |  |
| 2017-18                                                                                                                                                                                                             | I.(Miss.Komal<br>Shinde)                                                                                     | Training workshop on<br>Students<br>Induction program                          | From 17/07/2017<br>to 21/07/2017                                        |  |
| 2017-18                                                                                                                                                                                                             | l (Miss.Geetanjal<br>i Sawant)                                                                               | STTP on Application of<br>high definition<br>surveying in civil<br>engineering | From I <sup>st</sup> January<br>2018 to 6 <sup>th</sup><br>January 2018 |  |
| 2016-17                                                                                                                                                                                                             | 4.<br>(Miss.Geetanjali<br>Sawant,Miss.Ko<br>mal Shinde,<br>Mr.Shekhar<br>Sawant,<br>Mr.Venkatesh<br>Taduvai) | Scilab and Latex                                                               | From 19/06/2017<br>to 24/06/2017                                        |  |
| 2015-16                                                                                                                                                                                                             | I.(Mr.Shekhar<br>Sawant)                                                                                     | Two day Faculty<br>development Workshop<br>on<br>Virtual Lab                   | From 13/02/2016<br>to 14/02/2016                                        |  |
| 2015-16                                                                                                                                                                                                             | I.(Mr.Vankatesh<br>Taduvai)                                                                                  | workshop 3D Max                                                                | from 26/02/2016<br>to 07/03/2016                                        |  |
| 2015-16                                                                                                                                                                                                             | 2.(Mr.Shekhar<br>Sawant &<br>Mr.N.S.Chougule<br>)                                                            | National level seminar<br>on Advances in<br>civil engineering                  | From 11/02/2016<br>to 12/02/2016                                        |  |
| 2013-14                                                                                                                                                                                                             | I.(Mr.Mandar<br>Pawari)                                                                                      | Orientation Workshop<br>for subject Geotechnical<br>Engineering                | From 07/01/2014<br>to 08/01/2014                                        |  |