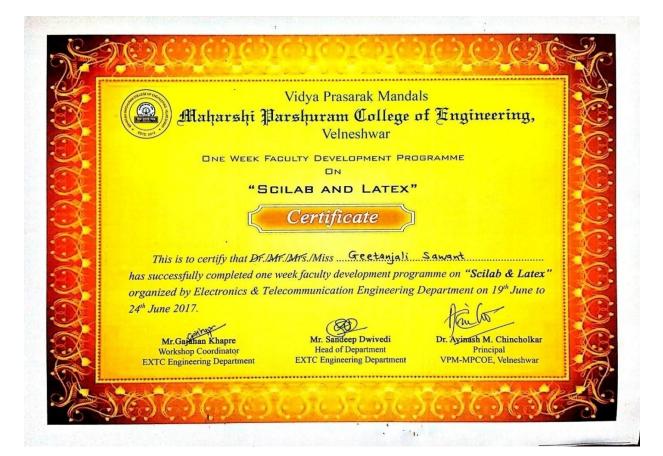

| 6.3.4 Average percentage of teachers attending professional development programs,<br>viz., Orientation Program, Refresher Course, Short Term Course, Faculty Development<br>Programs during the last five years (5) |                                                                                                              |                                                                                |                                                                         |  |
|---------------------------------------------------------------------------------------------------------------------------------------------------------------------------------------------------------------------|--------------------------------------------------------------------------------------------------------------|--------------------------------------------------------------------------------|-------------------------------------------------------------------------|--|
| Year                                                                                                                                                                                                                | Number of<br>teachers who<br>attended                                                                        | Title of the professional development program                                  | Date and Duration<br>(from – to)                                        |  |
| 2017-18                                                                                                                                                                                                             | l (Miss.Komal<br>Shinde)                                                                                     | NPTL Short term course<br>of earth science                                     | From Feb2018 to<br>march2018                                            |  |
| 2017-18                                                                                                                                                                                                             | I.(Miss.Komal<br>Shinde)                                                                                     | Training workshop on<br>Students<br>Induction program                          | From 17/07/2017<br>to 21/07/2017                                        |  |
| 2017-18                                                                                                                                                                                                             | l (Miss.Geetanjal<br>i Sawant)                                                                               | STTP on Application of<br>high definition<br>surveying in civil<br>engineering | From I <sup>st</sup> January<br>2018 to 6 <sup>th</sup><br>January 2018 |  |
| 2016-17                                                                                                                                                                                                             | 4.<br>(Miss.Geetanjali<br>Sawant,Miss.Ko<br>mal Shinde,<br>Mr.Shekhar<br>Sawant,<br>Mr.Venkatesh<br>Taduvai) | Scilab and Latex                                                               | From 19/06/2017<br>to 24/06/2017                                        |  |
| 2015-16                                                                                                                                                                                                             | I.(Mr.Shekhar<br>Sawant)                                                                                     | Two day Faculty<br>development Workshop<br>on<br>Virtual Lab                   | From 13/02/2016<br>to 14/02/2016                                        |  |
| 2015-16                                                                                                                                                                                                             | I.(Mr.Vankatesh<br>Taduvai)                                                                                  | workshop 3D Max                                                                | from 26/02/2016<br>to 07/03/2016                                        |  |
| 2015-16                                                                                                                                                                                                             | 2.(Mr.Shekhar<br>Sawant &<br>Mr.N.S.Chougule<br>)                                                            | National level seminar<br>on Advances in<br>civil engineering                  | From 11/02/2016<br>to 12/02/2016                                        |  |
| 2013-14                                                                                                                                                                                                             | I.(Mr.Mandar<br>Pawari)                                                                                      | Orientation Workshop<br>for subject Geotechnical<br>Engineering                | From 07/01/2014<br>to 08/01/2014                                        |  |