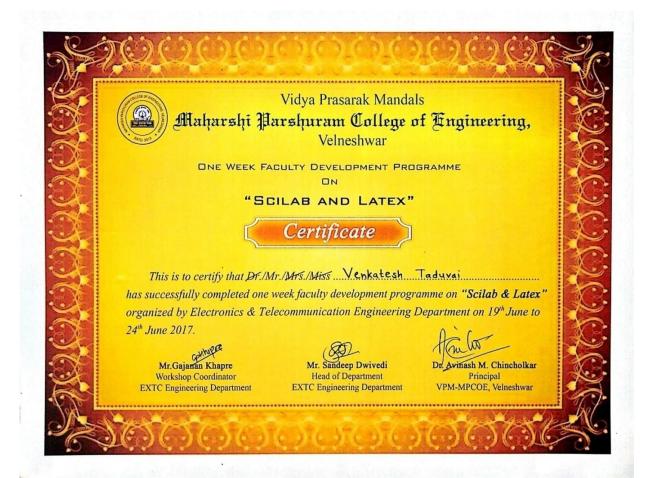

| 6.3.4 Average percentage of teachers attending professional development programs,<br>viz., Orientation Program, Refresher Course, Short Term Course, Faculty Development<br>Programs during the last five years (5) |                                                                                                              |                                                                                |                                                                         |  |
|---------------------------------------------------------------------------------------------------------------------------------------------------------------------------------------------------------------------|--------------------------------------------------------------------------------------------------------------|--------------------------------------------------------------------------------|-------------------------------------------------------------------------|--|
| Year                                                                                                                                                                                                                | Number of<br>teachers who<br>attended                                                                        | Title of the professional development program                                  | Date and Duration<br>(from – to)                                        |  |
| 2017-18                                                                                                                                                                                                             | l (Miss.Komal<br>Shinde)                                                                                     | NPTL Short term course<br>of earth science                                     | From Feb2018 to<br>march2018                                            |  |
| 2017-18                                                                                                                                                                                                             | I.(Miss.Komal<br>Shinde)                                                                                     | Training workshop on<br>Students<br>Induction program                          | From 17/07/2017<br>to 21/07/2017                                        |  |
| 2017-18                                                                                                                                                                                                             | l (Miss.Geetanjal<br>i Sawant)                                                                               | STTP on Application of<br>high definition<br>surveying in civil<br>engineering | From I <sup>st</sup> January<br>2018 to 6 <sup>th</sup><br>January 2018 |  |
| 2016-17                                                                                                                                                                                                             | 4.<br>(Miss.Geetanjali<br>Sawant,Miss.Ko<br>mal Shinde,<br>Mr.Shekhar<br>Sawant,<br>Mr.Venkatesh<br>Taduvai) | Scilab and Latex                                                               | From 19/06/2017<br>to 24/06/2017                                        |  |
| 2015-16                                                                                                                                                                                                             | I.(Mr.Shekhar<br>Sawant)                                                                                     | Two day Faculty<br>development Workshop<br>on<br>Virtual Lab                   | From 13/02/2016<br>to 14/02/2016                                        |  |
| 2015-16                                                                                                                                                                                                             | I.(Mr.Vankatesh<br>Taduvai)                                                                                  | workshop 3D Max                                                                | from 26/02/2016<br>to 07/03/2016                                        |  |
| 2015-16                                                                                                                                                                                                             | 2.(Mr.Shekhar<br>Sawant &<br>Mr.N.S.Chougule<br>)                                                            | National level seminar<br>on Advances in<br>civil engineering                  | From 11/02/2016<br>to 12/02/2016                                        |  |
| 2013-14                                                                                                                                                                                                             | I.(Mr.Mandar<br>Pawari)                                                                                      | Orientation Workshop<br>for subject Geotechnical<br>Engineering                | From 07/01/2014<br>to 08/01/2014                                        |  |