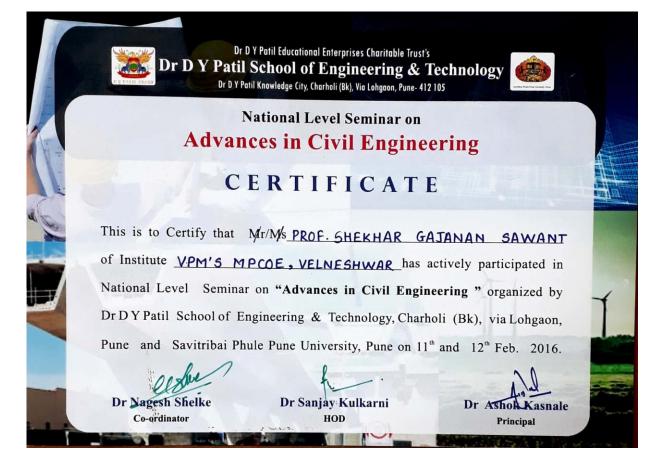

| 6.3.4 Average percentage of teachers attending professional development programs,<br>viz., Orientation Program, Refresher Course, Short Term Course, Faculty Development<br>Programs during the last five years (5) |                                                                                                              |                                                                                |                                                                         |  |
|---------------------------------------------------------------------------------------------------------------------------------------------------------------------------------------------------------------------|--------------------------------------------------------------------------------------------------------------|--------------------------------------------------------------------------------|-------------------------------------------------------------------------|--|
| Year                                                                                                                                                                                                                | Number of<br>teachers who<br>attended                                                                        | Title of the professional development program                                  | Date and Duration<br>(from – to)                                        |  |
| 2017-18                                                                                                                                                                                                             | l (Miss.Komal<br>Shinde)                                                                                     | NPTL Short term course<br>of earth science                                     | From Feb2018 to<br>march2018                                            |  |
| 2017-18                                                                                                                                                                                                             | I.(Miss.Komal<br>Shinde)                                                                                     | Training workshop on<br>Students<br>Induction program                          | From 17/07/2017<br>to 21/07/2017                                        |  |
| 2017-18                                                                                                                                                                                                             | l (Miss.Geetanjal<br>i Sawant)                                                                               | STTP on Application of<br>high definition<br>surveying in civil<br>engineering | From I <sup>st</sup> January<br>2018 to 6 <sup>th</sup><br>January 2018 |  |
| 2016-17                                                                                                                                                                                                             | 4.<br>(Miss.Geetanjali<br>Sawant,Miss.Ko<br>mal Shinde,<br>Mr.Shekhar<br>Sawant,<br>Mr.Venkatesh<br>Taduvai) | Scilab and Latex                                                               | From 19/06/2017<br>to 24/06/2017                                        |  |
| 2015-16                                                                                                                                                                                                             | I.(Mr.Shekhar<br>Sawant)                                                                                     | Two day Faculty<br>development Workshop<br>on<br>Virtual Lab                   | From 13/02/2016<br>to 14/02/2016                                        |  |
| 2015-16                                                                                                                                                                                                             | I.(Mr.Vankatesh<br>Taduvai)                                                                                  | workshop 3D Max                                                                | from 26/02/2016<br>to 07/03/2016                                        |  |
| 2015-16                                                                                                                                                                                                             | 2.(Mr.Shekhar<br>Sawant &<br>Mr.N.S.Chougule<br>)                                                            | National level seminar<br>on Advances in<br>civil engineering                  | From 11/02/2016<br>to 12/02/2016                                        |  |
| 2013-14                                                                                                                                                                                                             | I.(Mr.Mandar<br>Pawari)                                                                                      | Orientation Workshop<br>for subject Geotechnical<br>Engineering                | From 07/01/2014<br>to 08/01/2014                                        |  |

Tel No. 02359-243102/3/4 Fax No. 02359-243102 E-mail: mpcoe@vpmmpcoe.org URL:www.vpmmpcoe.org

| Dr D Y Patil                                            | Y Patil Educational Enterprises Charitable Trus<br>School of Engincering &<br>11 Knowledge City, Charholi (8k), Via Lahgaon, Pune-4 | Technology                                          |
|---------------------------------------------------------|-------------------------------------------------------------------------------------------------------------------------------------|-----------------------------------------------------|
|                                                         | ational Level Seminar on<br>ces in Civil Engine                                                                                     |                                                     |
| C                                                       | ERTIFICAT                                                                                                                           | E                                                   |
| This is to Certify that                                 | MIMS PROF. N.S. CHOU                                                                                                                | GULE                                                |
| of Institute <u>MPCOE</u> , V<br>National Level Seminar | ELNESHWAR has<br>on "Advances in Civil Eng                                                                                          | actively participated in<br>ineering " organized by |
|                                                         | gineering & Technology, Cha                                                                                                         | and and and an and an and an and an and and         |
| Pune and Savitribai Phu                                 | le Pune University, Pune on                                                                                                         | 11 <sup>th</sup> and 12 <sup>th</sup> Feb. 2016.    |
| Dr Nagesh Shelke<br>Co-ordinator                        | Dr Sanjay Kulkarni<br>HOD                                                                                                           | Dr Ashok Kasnale<br>Principal                       |